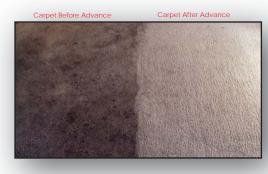

#### WHAT IS TRICORE ADVANCE?

Tricore Advance is a premium cleaner formulated specially for restoration and remediation professional to remove mold and mildew stains from surfaces, returning them to their original state. Through the use of stabilized and foaming peroxides, this product penetrates deep into porous and non porous surfaces, breaking down the stain on contact and bringing it to the surface.

### Benefits:

- Can be used on hard surfaces and carpet & textiles.
- Free of bleach and acids.
- Penetrates deep into substraites to remove mold & mildew.
- Brightens surfaces on contact.
- Heavy foam carries debirs and contamination away.
- Product breaks down in oxygen and water, leaving behind just residue.
- Can be applied through sprayers, by hand, or through pressure machines